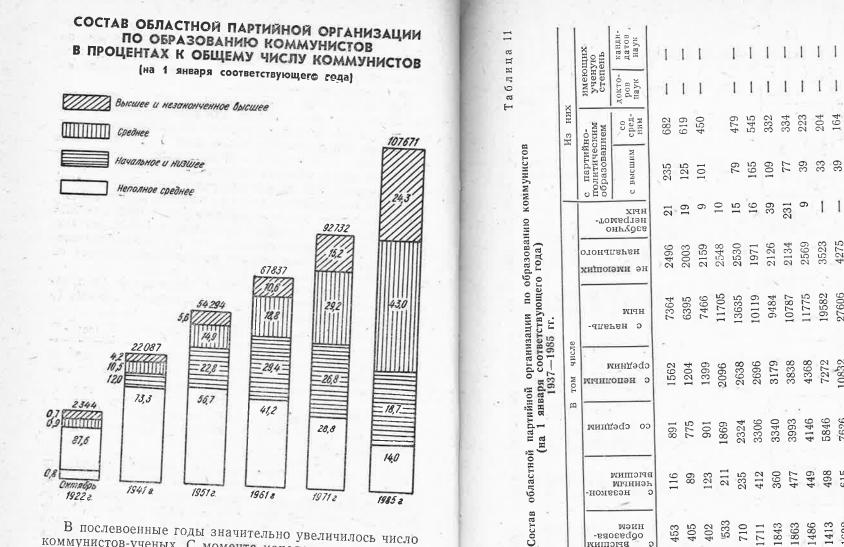

Осуществляя требования XXIII съезда и последующих съездов КПСС, которые подчеркнули важность неуклонного осуществления ленинских принципов формирования партийных рядов, значения кандидатского стажа, областная партийная организация уделяет неослабное внимание вопросам улучшения социального состава принимаемых в партию. Начиная с 1968 года ежегодно среди принятых рабочие составляют более половины. В результате этого удельный вес рабочих в общем числе коммунистов области по социальному положению увеличился с 24 процентов в 1946 году до 43,5 процента в 1985 году.